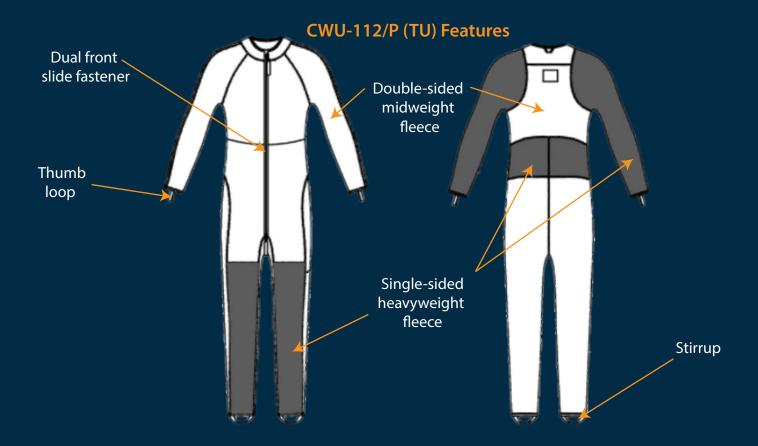

## Thermal Undergarment (TU)

**FOR THE 21st-CENTURY WARFIGHTER** 

| CWU-112/P Undergarment Outfit, Extreme Cold Weather (TU) |                   |                  |
|----------------------------------------------------------|-------------------|------------------|
| Size                                                     | Part Number       | NSN              |
| X-Small Short                                            | TXF300001-A-XSS   | 8475-01-687-9858 |
| X-Small Regular                                          | TXF300001-A-XSR   | 8475-01-687-9859 |
| Small Short                                              | TXF300001-A-SS    | 8475-01-687-9861 |
| Small Regular                                            | TXF300001-A-SR    | 8475-01-687-9864 |
| Small Tall                                               | TXF300001-A-ST    | 8475-01-687-9874 |
| Medium Short                                             | TXF300001-A-MS    | 8475-01-687-9865 |
| Medium Regular                                           | TXF300001-A-MR    | 8475-01-687-9866 |
| Medium Tall                                              | TXF300001-A-MT    | 8475-01-687-9867 |
| Medium X-Tall                                            | TXF300001-A-MXT   | 8475-01-687-9868 |
| Large Short                                              | TXF300001-A-LS    | 8475-01-687-9873 |
| Large Regular                                            | TXF300001-A-LR    | 8475-01-687-9870 |
| Large Tall                                               | TXF300001-A-LT    | 8475-01-687-9871 |
| Large X-Tall                                             | TXF300001-A-LXT   | 8475-01-687-9882 |
| X-Large Regular                                          | TXF300001-A-XLR   | 8475-01-687-9885 |
| X-Large Tall                                             | TXF300001-A-XLT   | 8475-01-687-9883 |
| X-Large X-Tall                                           | TXF300001-A-XLXT  | 8475-01-687-9887 |
| XX-Large Regular                                         | TXF300001-A-XXLR  | 8475-01-687-9886 |
| XX-Large Tall                                            | TXF300001-A-XXLT  | 8475-01-687-9888 |
| XX-Large X-Tall                                          | TXF300001-A-XXLXT | 8475-01-687-9891 |